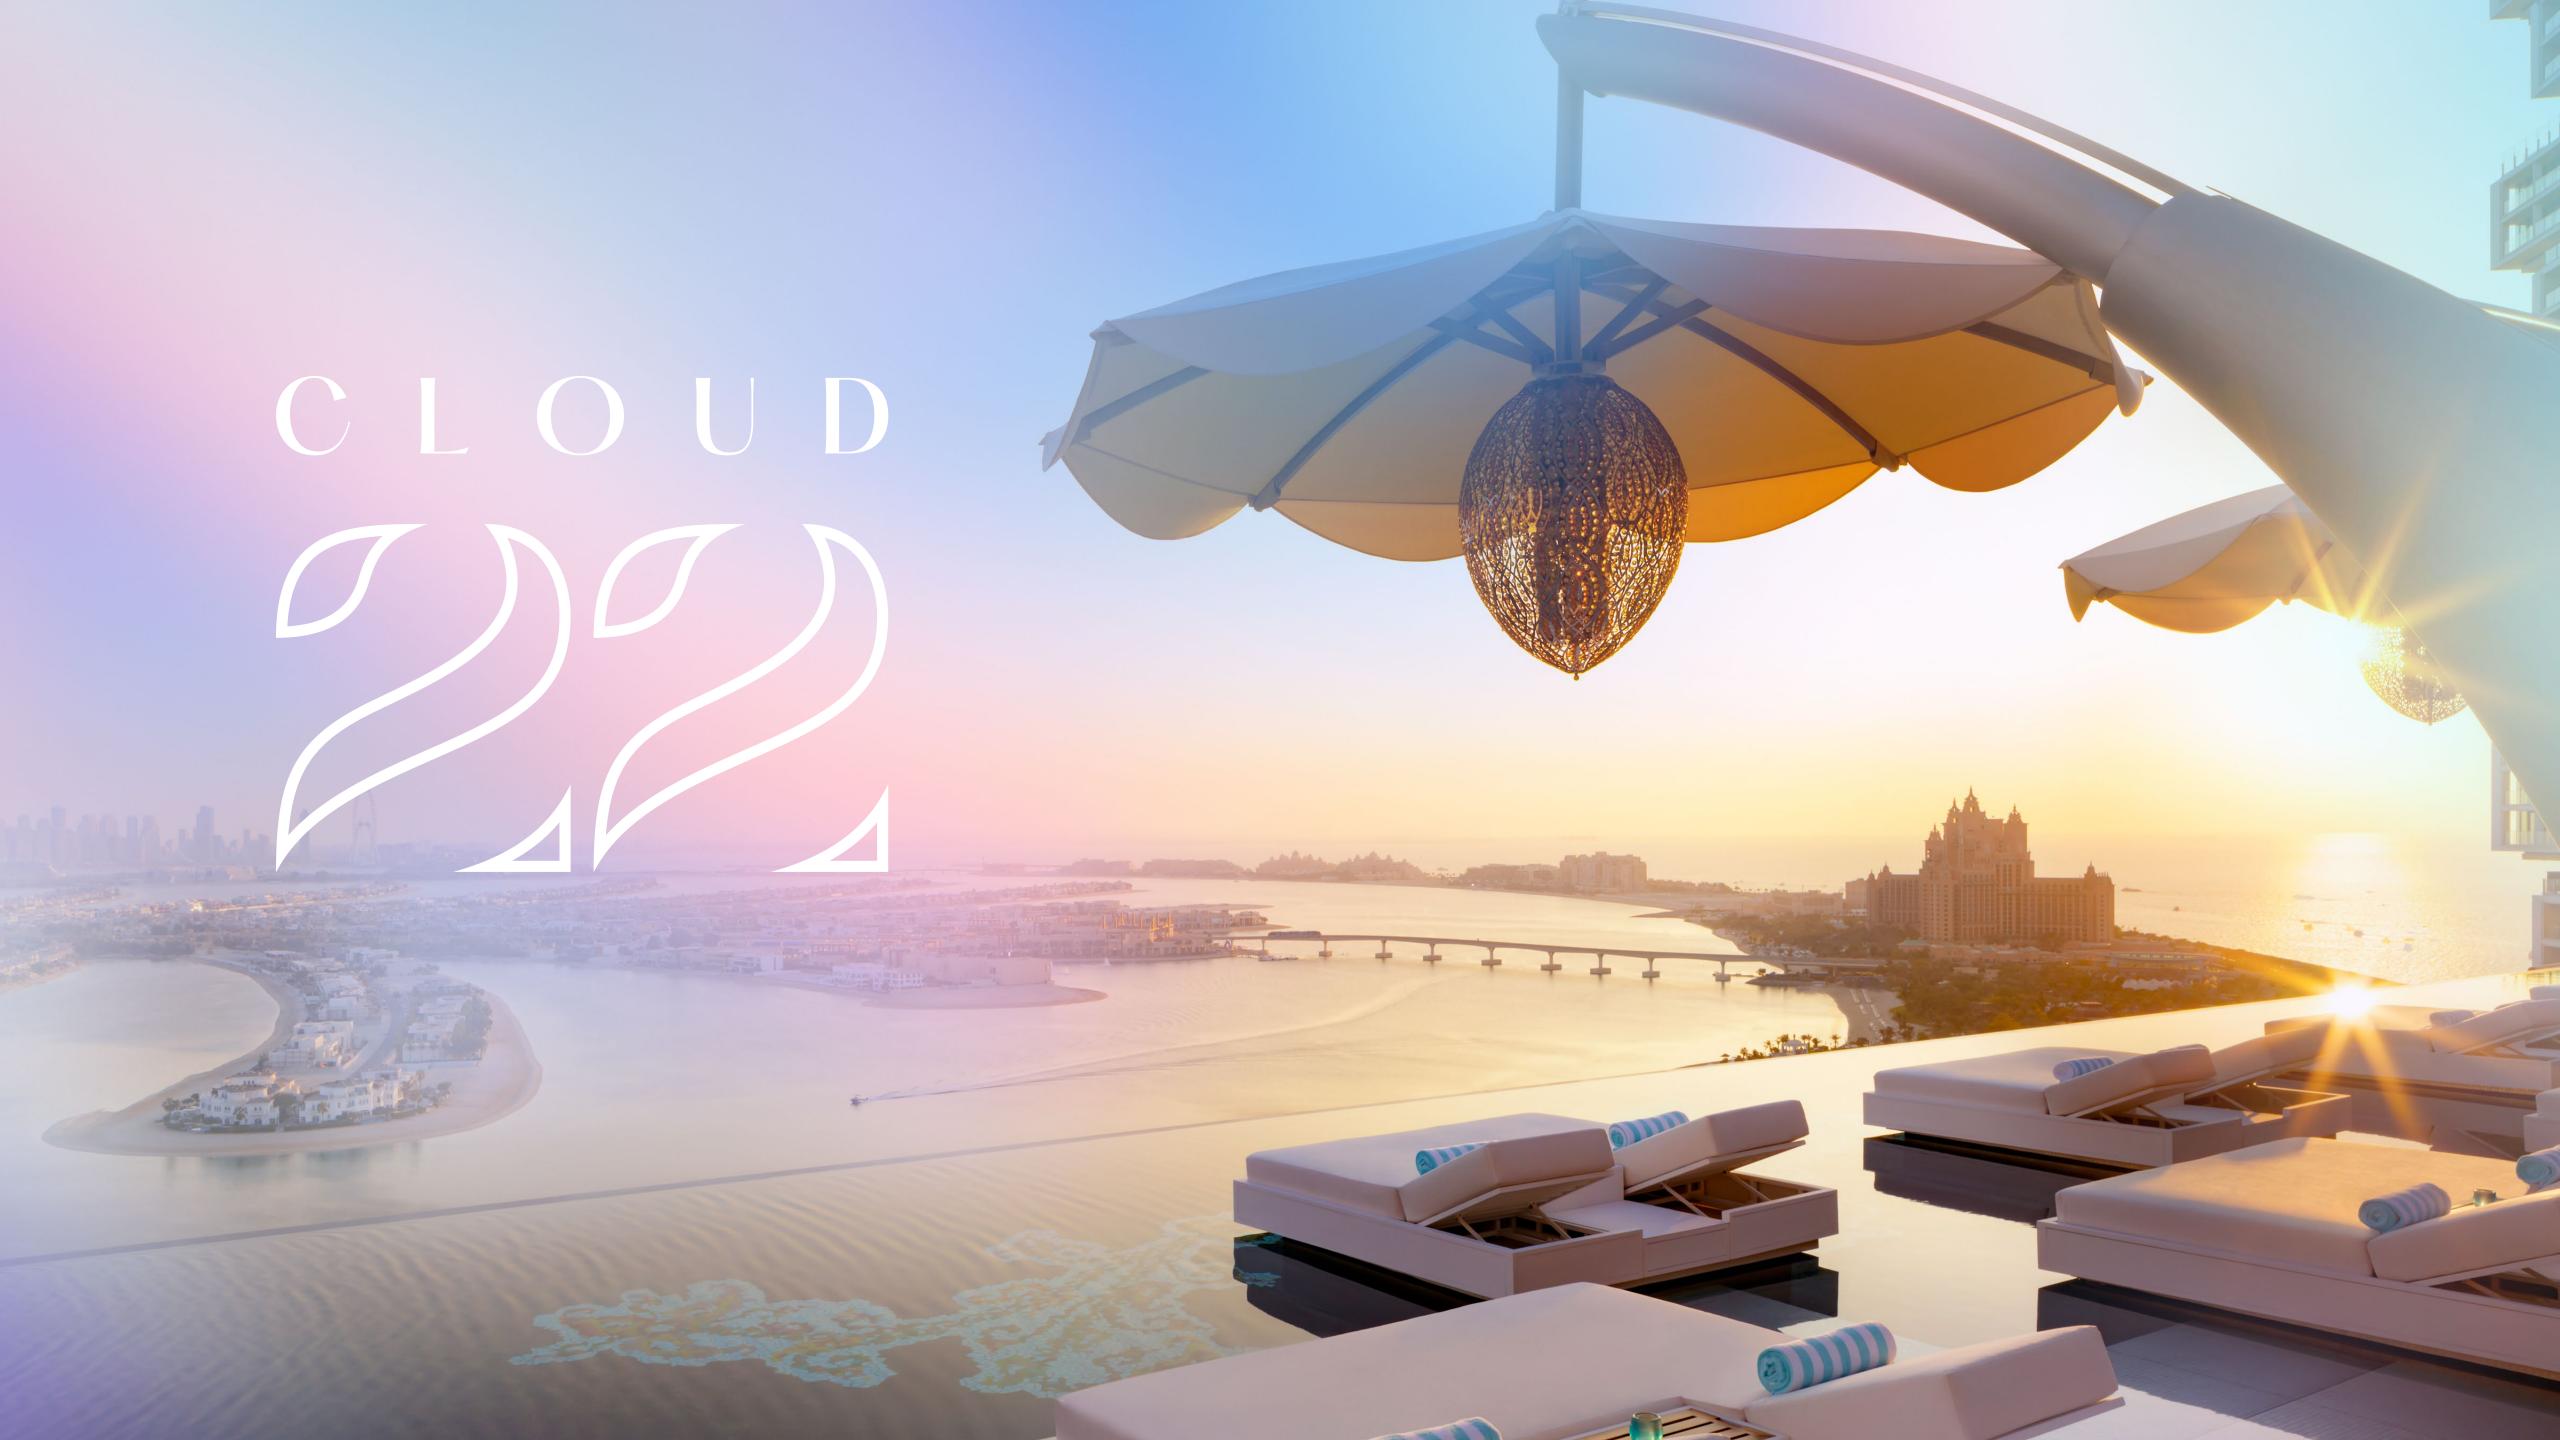

At the epicenter and spiritual core of Atlantis The Royal Cloud 22 is "The Jewel of the Crown" and one of the world's most remarkable adult-only Sky Pools.

Stretching 90 meters in length and soaring 96 meters above The Palm with 17 pools,
Cloud 22 is the ultra luxury daytime destination offering guests the opportunity to swim in the sky
and sunbathe in a luxurious poolside sun with views of the Dubai skyline or endless water of the Arabian Gulf.
Cloud 22 offers a light and fresh French-Mediterranean cuisine, and the most refreshing curated signature cocktails.
The epitome of luxury, the iconic experience offers also features VIP air-conditioned pool suites,
private pools and in-cabana wellness services.