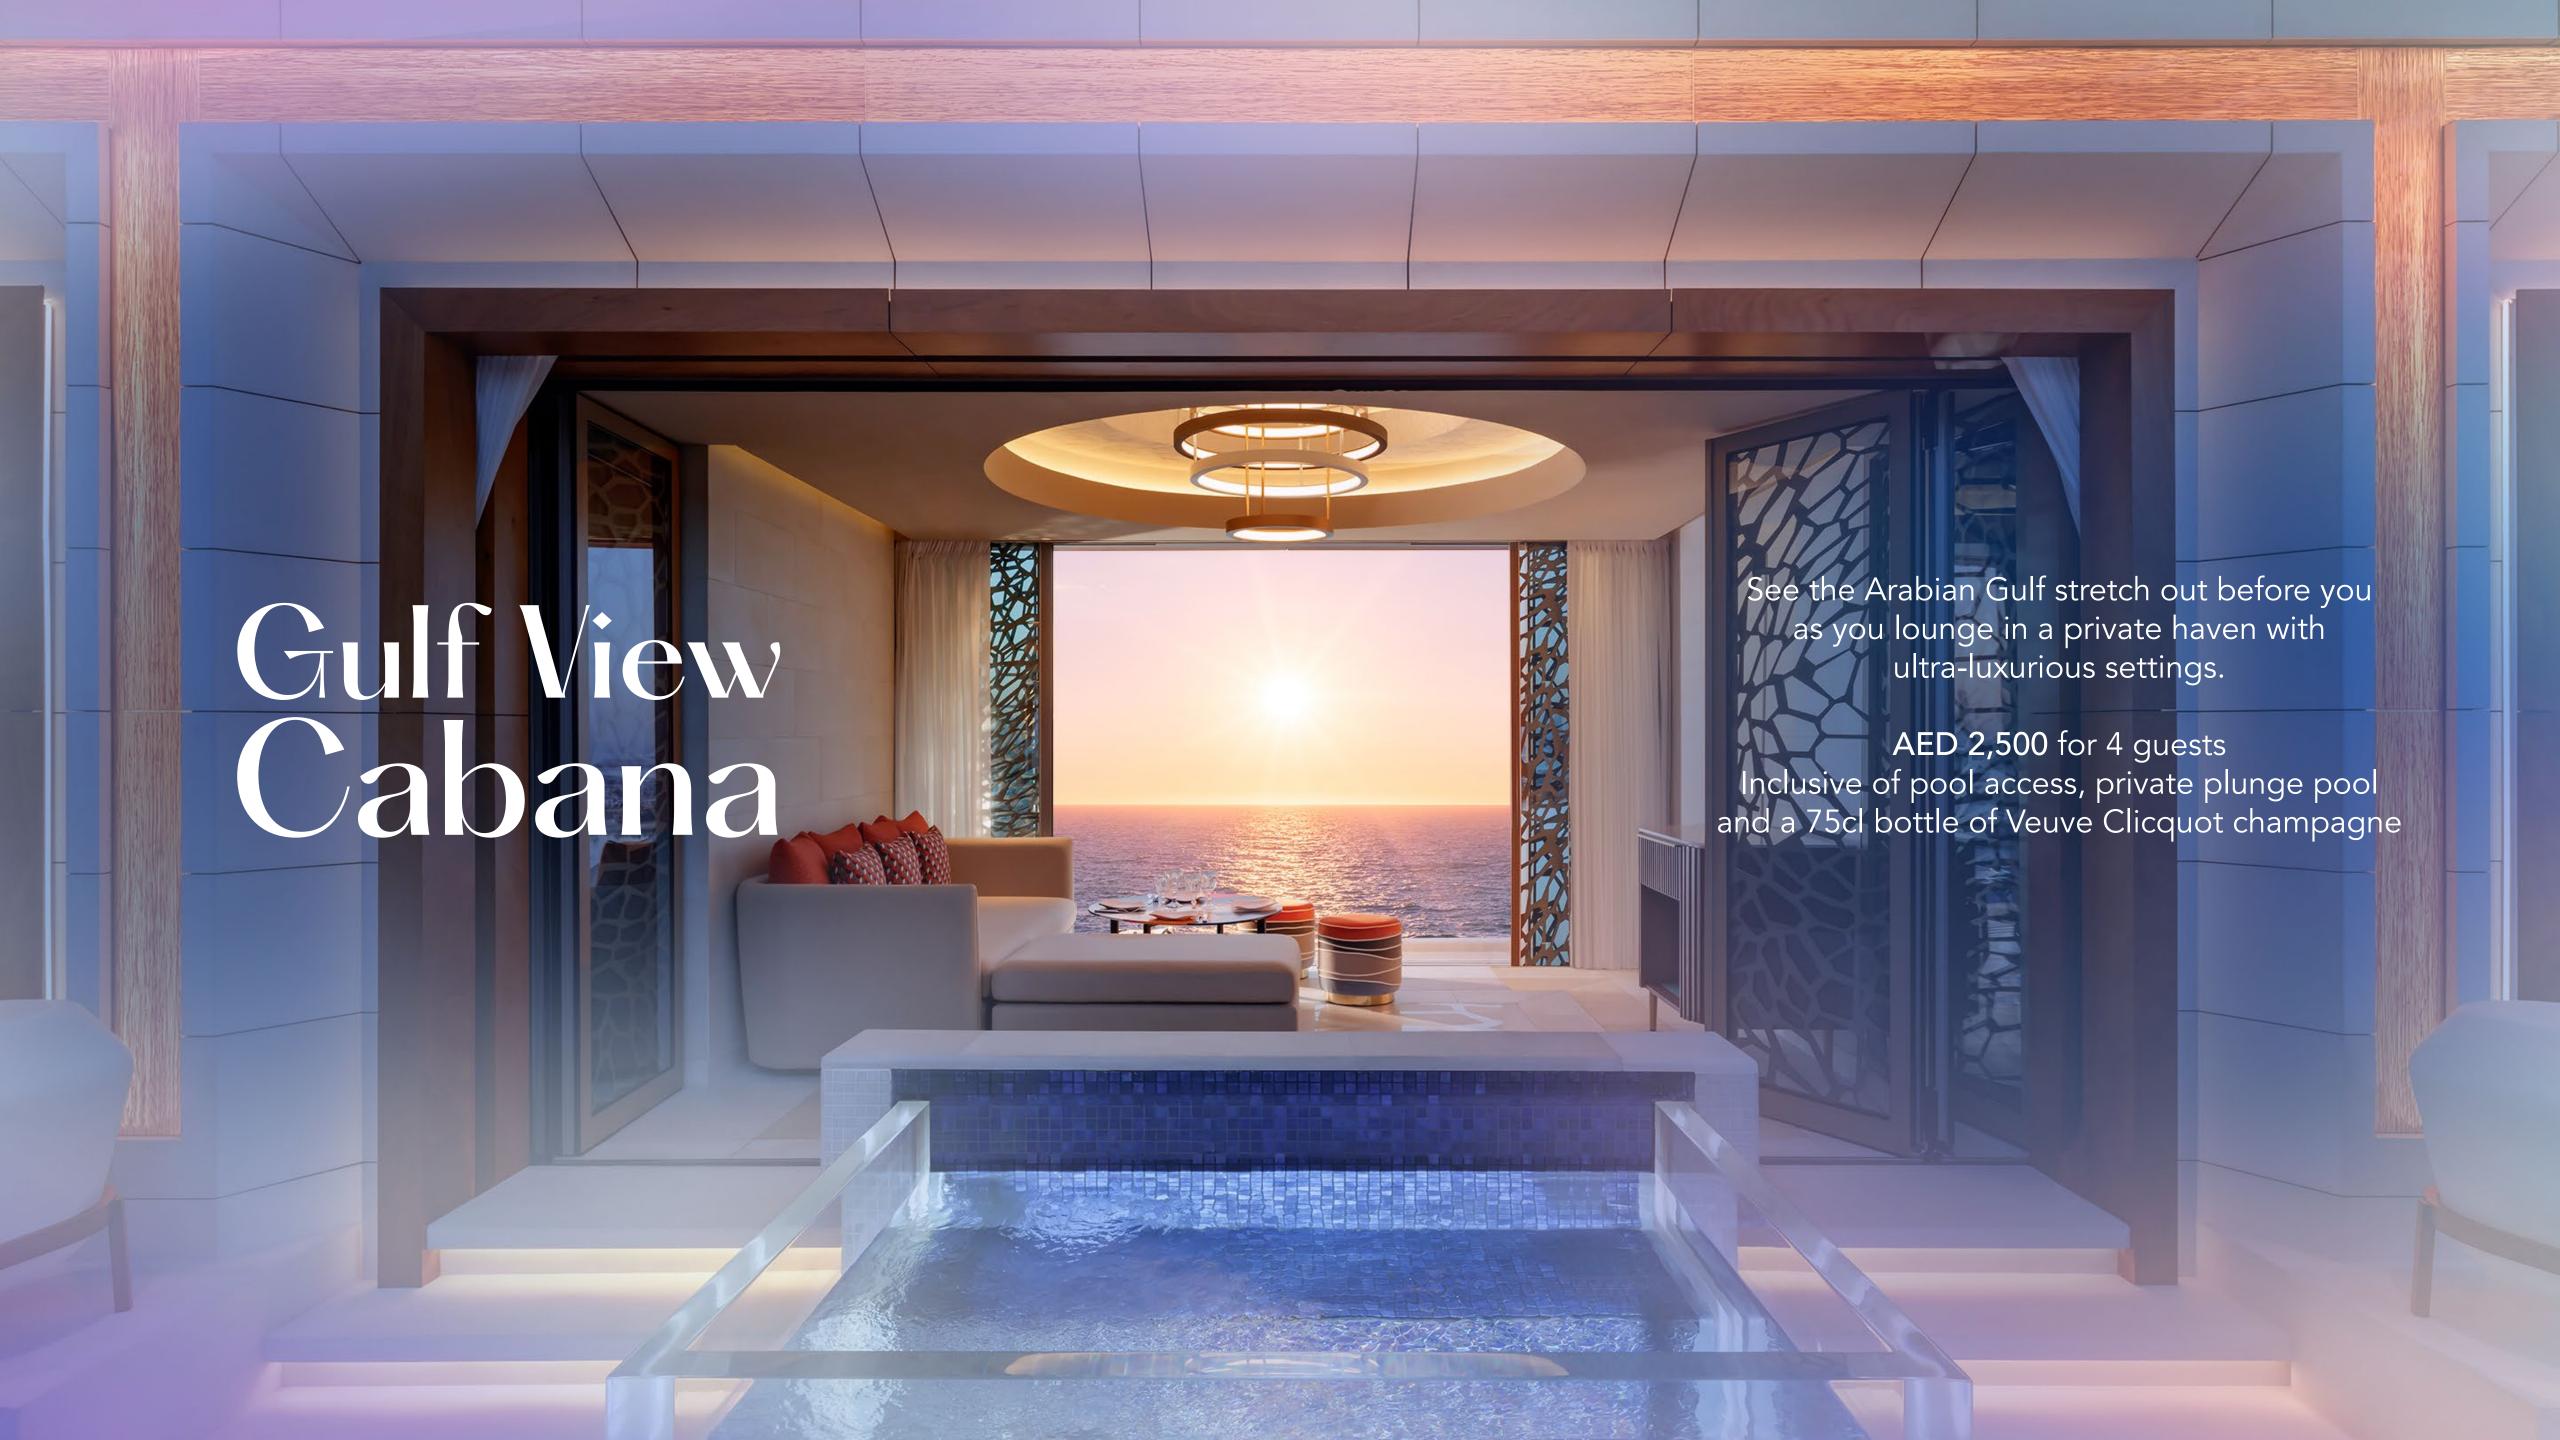

| Entry                 | Pricing    | Guests       | Inclusive                                                                                                     |
|-----------------------|------------|--------------|---------------------------------------------------------------------------------------------------------------|
| Single Sun Lounger    | AED 300    | Per 1 guest  | Minimum spend basis<br>First come, first serve basis<br>Pool access only                                      |
| Double Day Bed        | AED 750    | Per 2 guests | Pool access only                                                                                              |
| Floating Bed          | AED 1,750  | Per 2 guests | Direct pool access<br>a 75cl bottle of Veuve Clicquot champagne                                               |
| Gulf View Cabana      | AED 2,500  | Per 4 guests | Pool access, private plunge pool,<br>a 75cl bottle of Veuve Clicquot champagne                                |
| West Palm View Cabana | AED 4,000  | Per 4 guests | Pool access, a floating bed, private plunge pool a 75cl bottle of Veuve Clicquot champagne                    |
| East Palm View Cabana | AED 5,000  | Per 4 guests | Direct pool access,<br>two double day beds, private plunge pool,<br>a 75cl bottle of Veuve Clicquot champagne |
| Duplex Pool Villa     | AED 10,000 | Per 8 guests | A private pool, an elevated private plunge pool, a 1.5l bottle of Veuve Clicquot champagne                    |