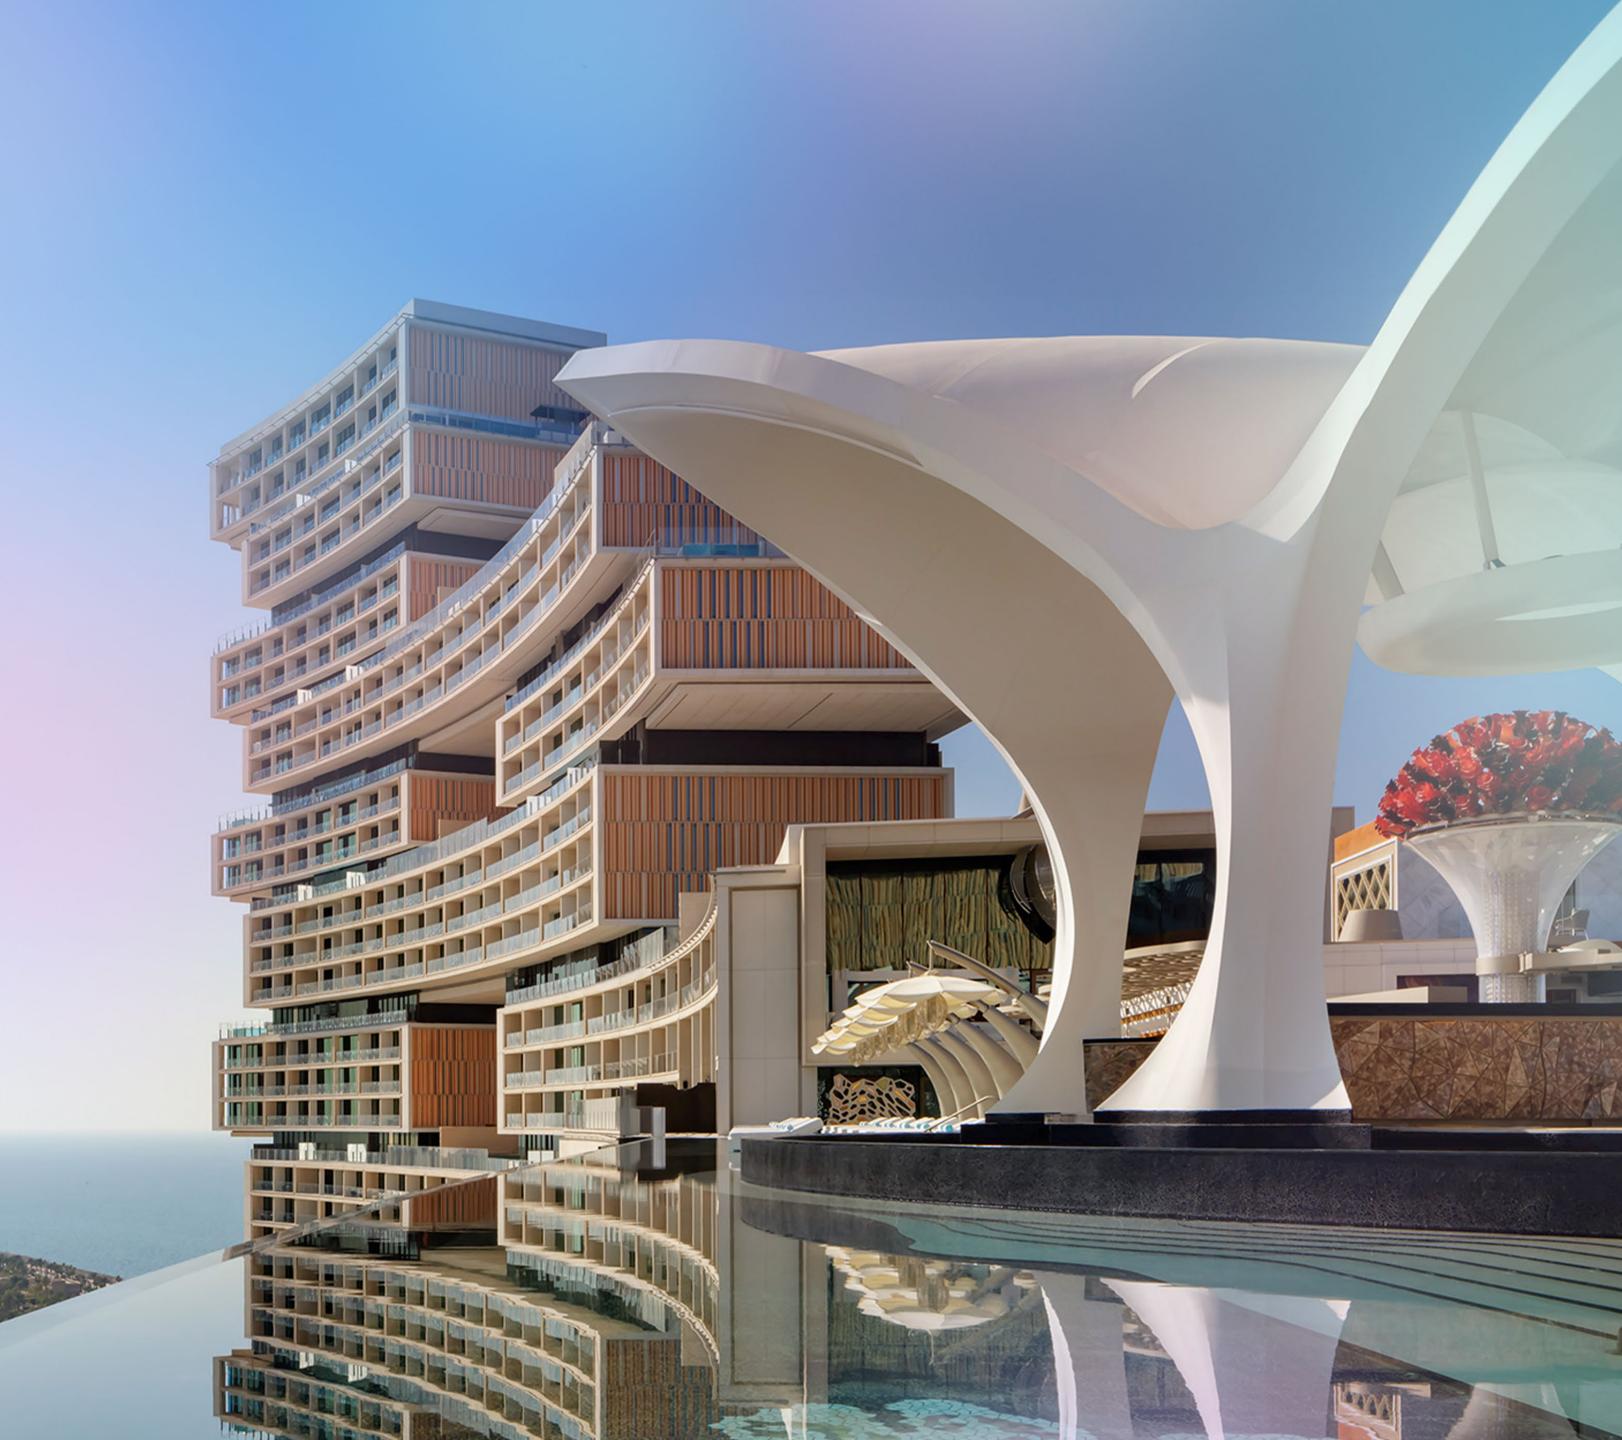

At the epicenter and spiritual core of Atlantis The Royal Cloud 22 is "The Jewel of the Crown" and one of the world's most remarkable adult-only Sky Pools.

Stretching 90 meters in length and soaring 96 meters above The Palm with 17 pools,
Cloud 22 is the ultra luxury daytime destination offering guests the opportunity to swim in the sky
and sunbathe in a luxurious poolside sun with views of the Dubai skyline or endless water of the Arabian Gulf.
Cloud 22 offers a light and fresh French-Mediterranean cuisine, and the most refreshing curated signature cocktails.
The epitome of luxury, the iconic experience offers also features VIP air-conditioned pool suites,
private pools and in-cabana wellness services.