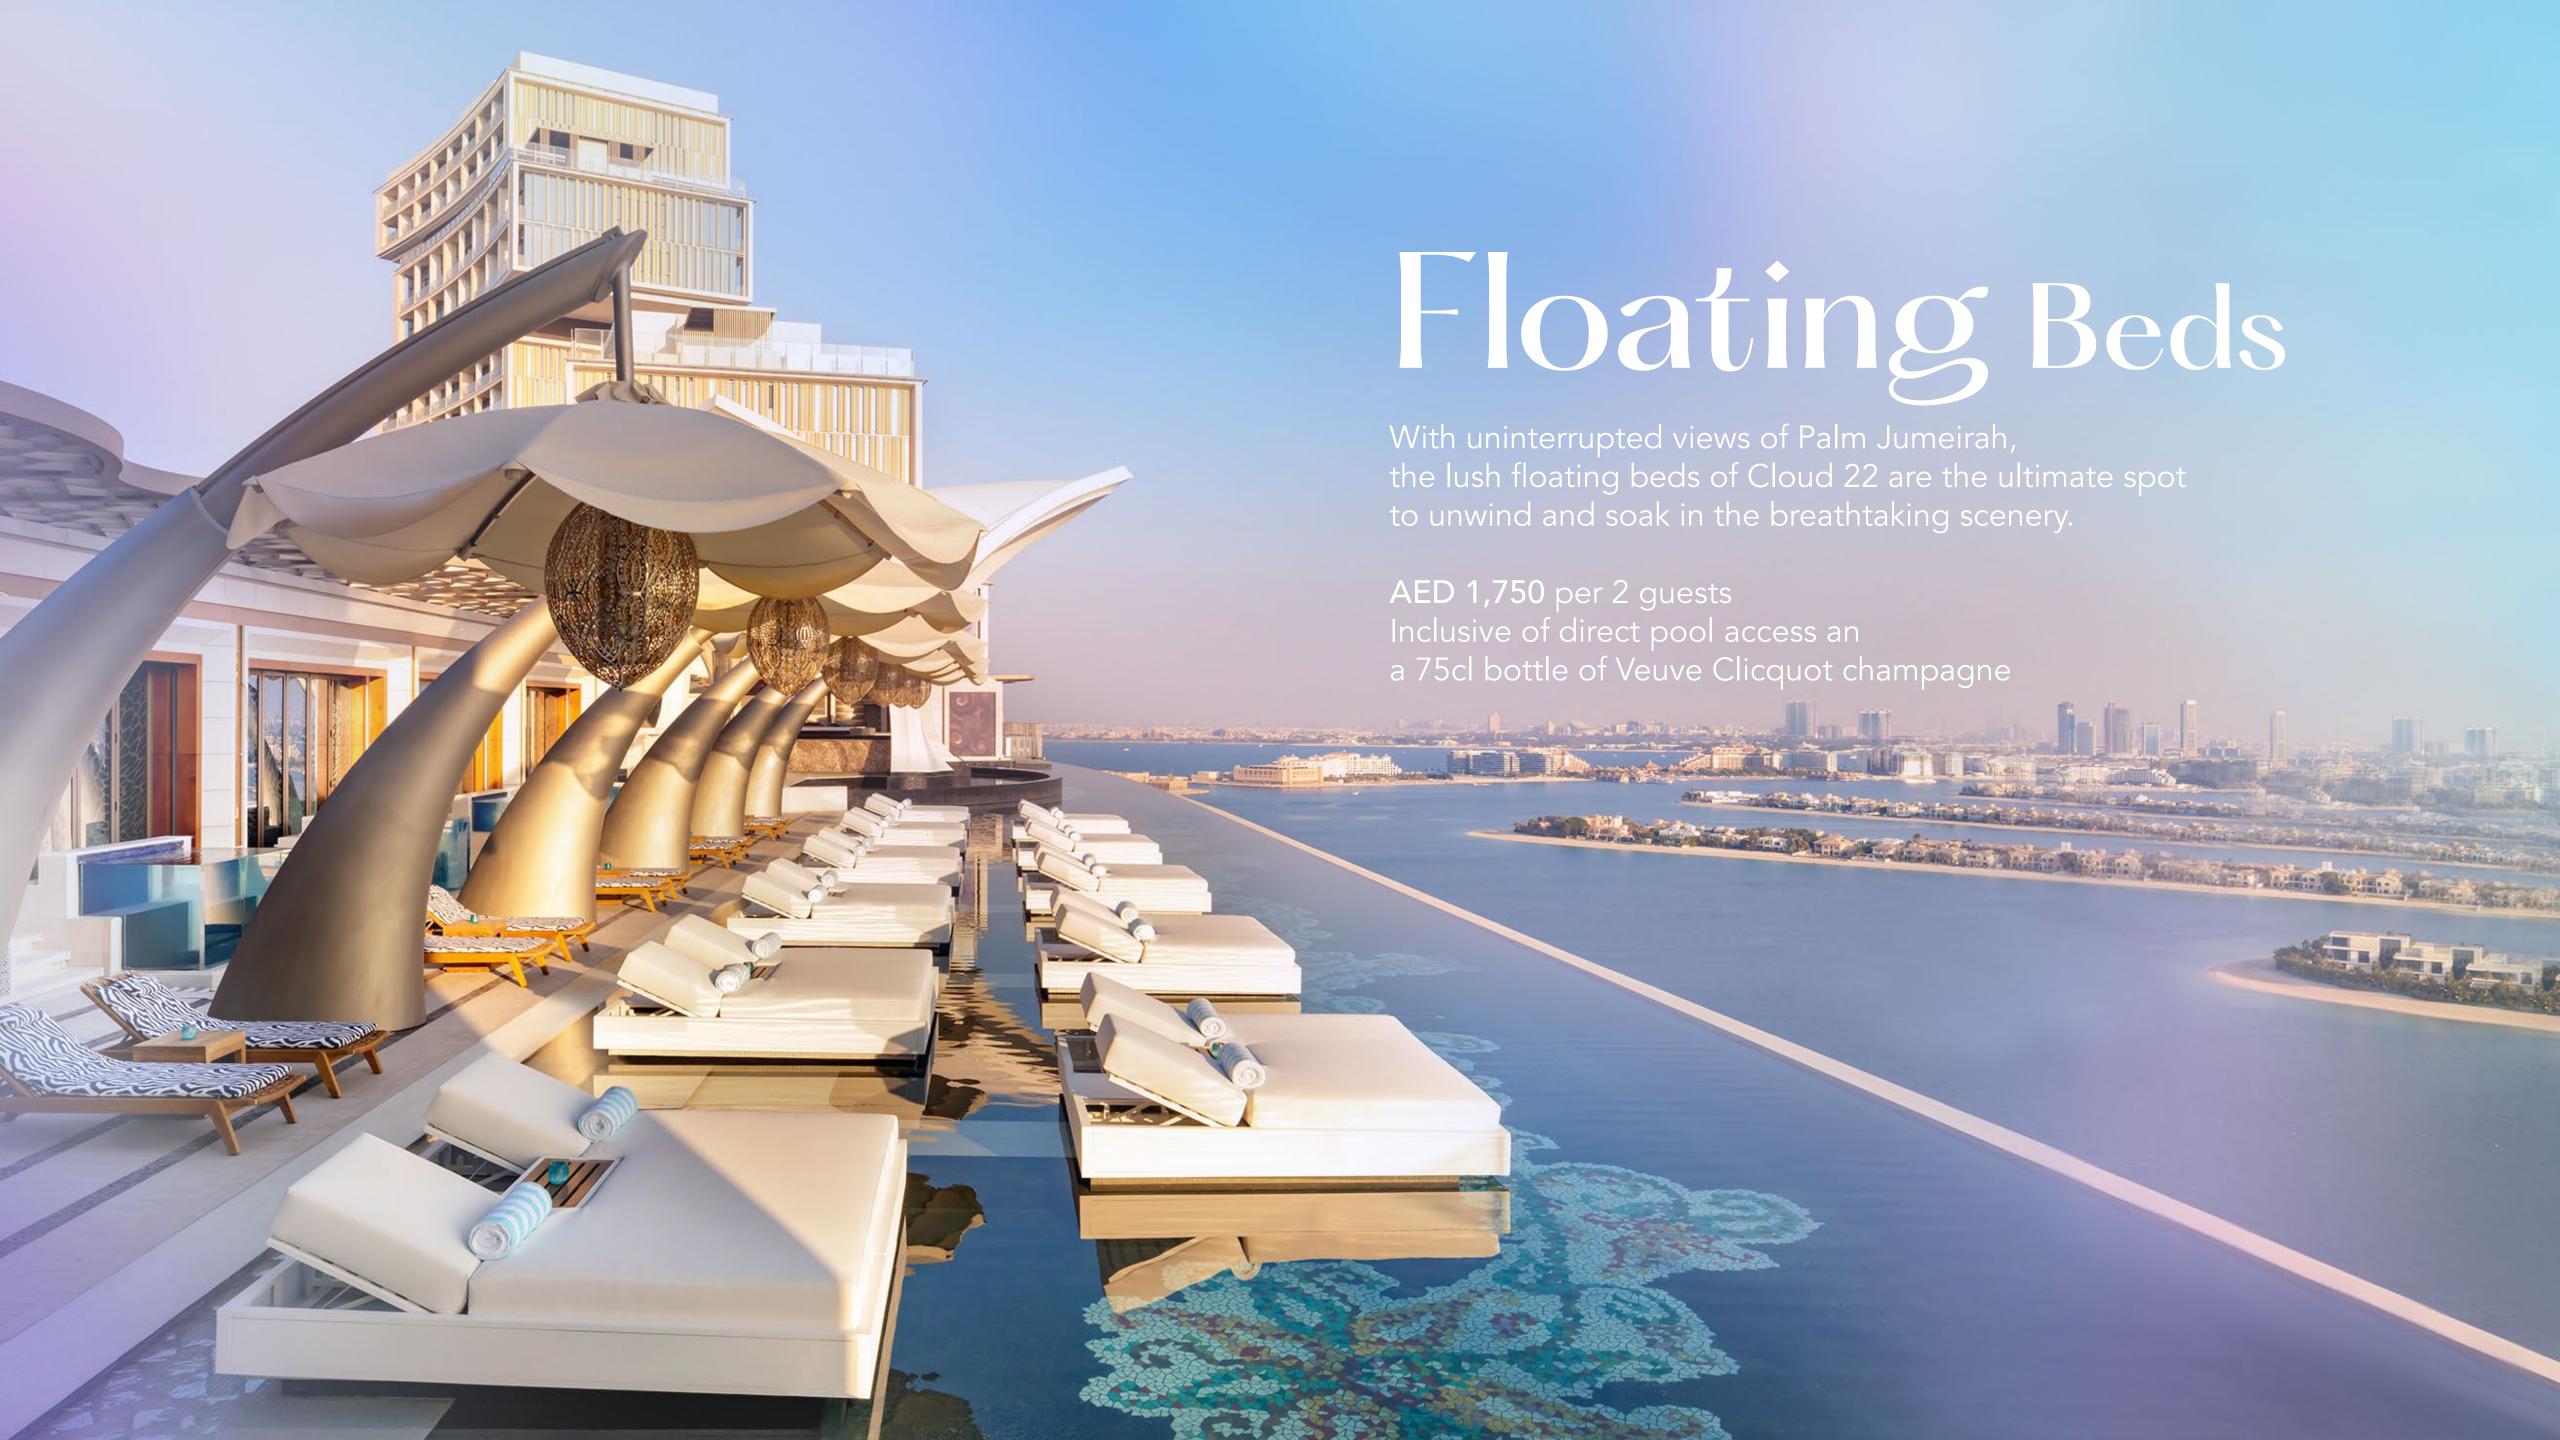

| Entry                 | Pricing    | Guests       | Inclusive                                                                                                     |
|-----------------------|------------|--------------|---------------------------------------------------------------------------------------------------------------|
| Single Sun Lounger    | AED 300    | Per 1 guest  | Minimum spend basis<br>First come, first serve basis<br>Pool access only                                      |
| Double Day Bed        | AED 750    | Per 2 guests | Pool access only                                                                                              |
| Floating Bed          | AED 1,750  | Per 2 guests | Direct pool access<br>a 75cl bottle of Veuve Clicquot champagne                                               |
| Gulf View Cabana      | AED 2,500  | Per 4 guests | Pool access, private plunge pool,<br>a 75cl bottle of Veuve Clicquot champagne                                |
| West Palm View Cabana | AED 4,000  | Per 4 guests | Pool access, a floating bed, private plunge pool a 75cl bottle of Veuve Clicquot champagne                    |
| East Palm View Cabana | AED 5,000  | Per 4 guests | Direct pool access,<br>two double day beds, private plunge pool,<br>a 75cl bottle of Veuve Clicquot champagne |
| Duplex Pool Villa     | AED 10,000 | Per 8 guests | A private pool, an elevated private plunge pool, a 1.5l bottle of Veuve Clicquot champagne                    |