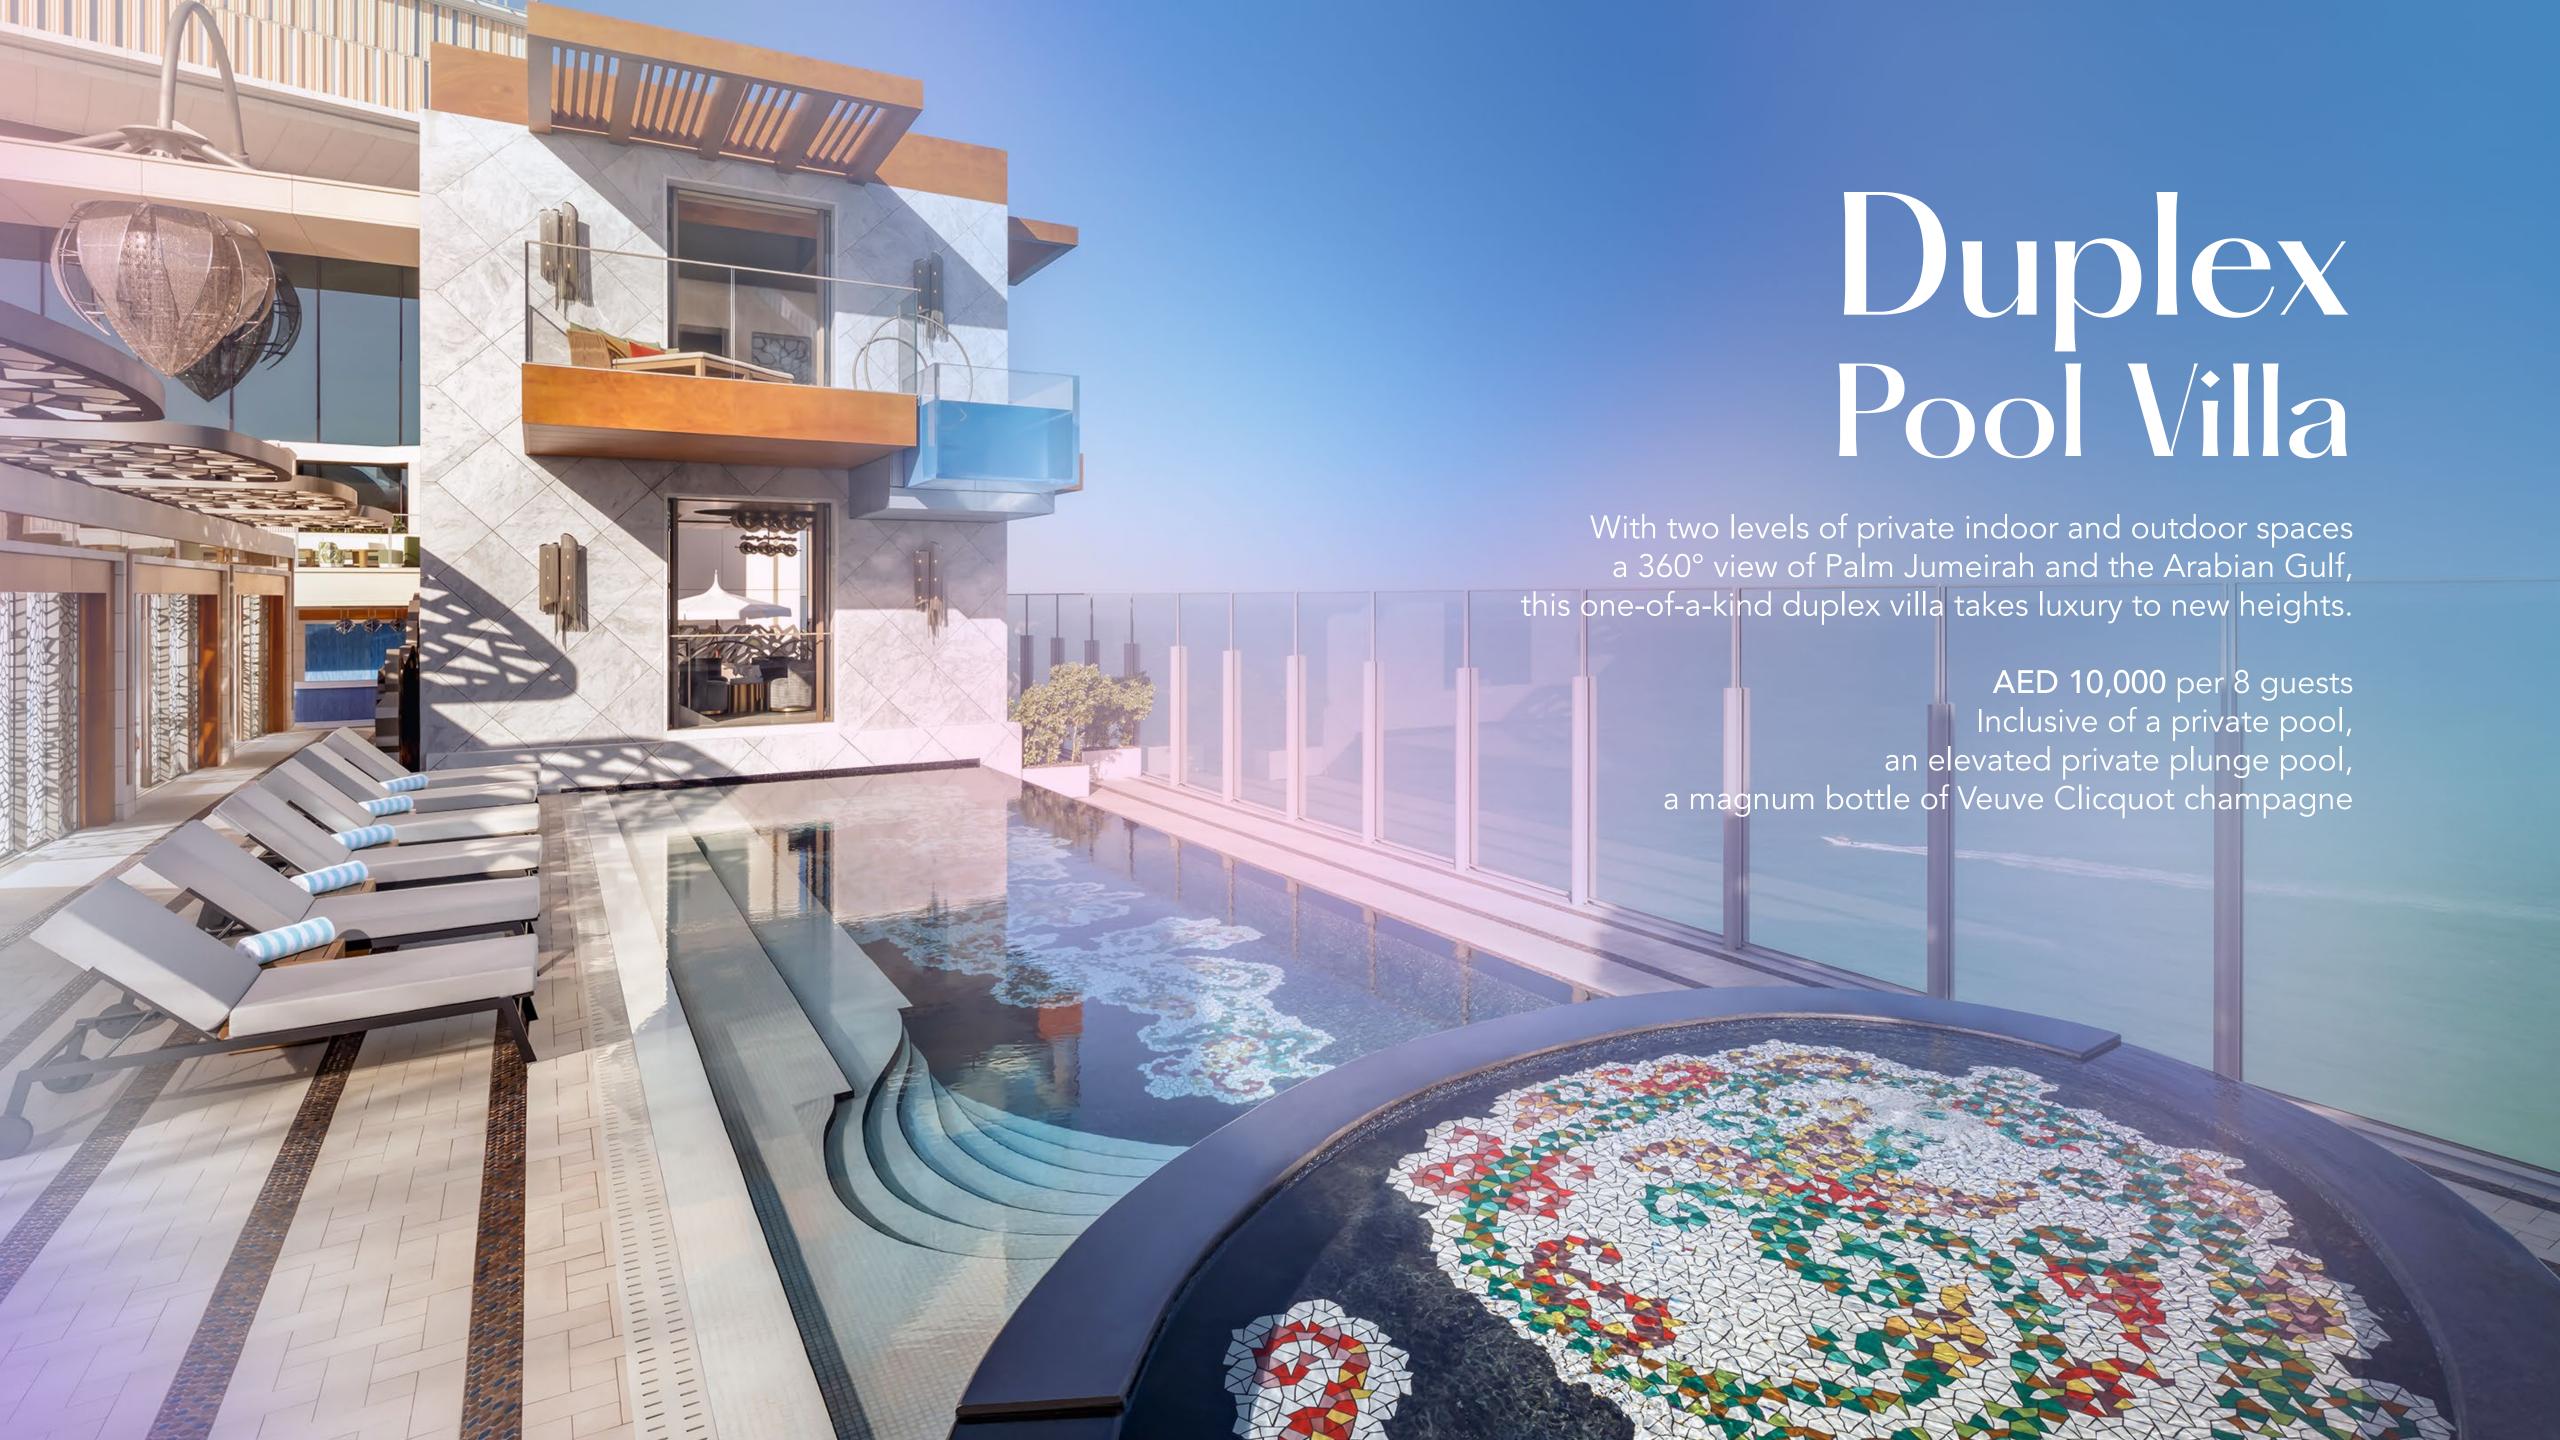

| Entry                 | Pricing    | Guests       | Inclusive                                                                                                     |
|-----------------------|------------|--------------|---------------------------------------------------------------------------------------------------------------|
| Single Sun Lounger    | AED 300    | Per 1 guest  | Minimum spend basis<br>First come, first serve basis<br>Pool access only                                      |
| Double Day Bed        | AED 750    | Per 2 guests | Pool access only                                                                                              |
| Floating Bed          | AED 1,750  | Per 2 guests | Direct pool access<br>a 75cl bottle of Veuve Clicquot champagne                                               |
| Gulf View Cabana      | AED 2,500  | Per 4 guests | Pool access, private plunge pool,<br>a 75cl bottle of Veuve Clicquot champagne                                |
| West Palm View Cabana | AED 4,000  | Per 4 guests | Pool access, a floating bed, private plunge pool a 75cl bottle of Veuve Clicquot champagne                    |
| East Palm View Cabana | AED 5,000  | Per 4 guests | Direct pool access,<br>two double day beds, private plunge pool,<br>a 75cl bottle of Veuve Clicquot champagne |
| Duplex Pool Villa     | AED 10,000 | Per 8 guests | A private pool, an elevated private plunge pool, a 1.5l bottle of Veuve Clicquot champagne                    |