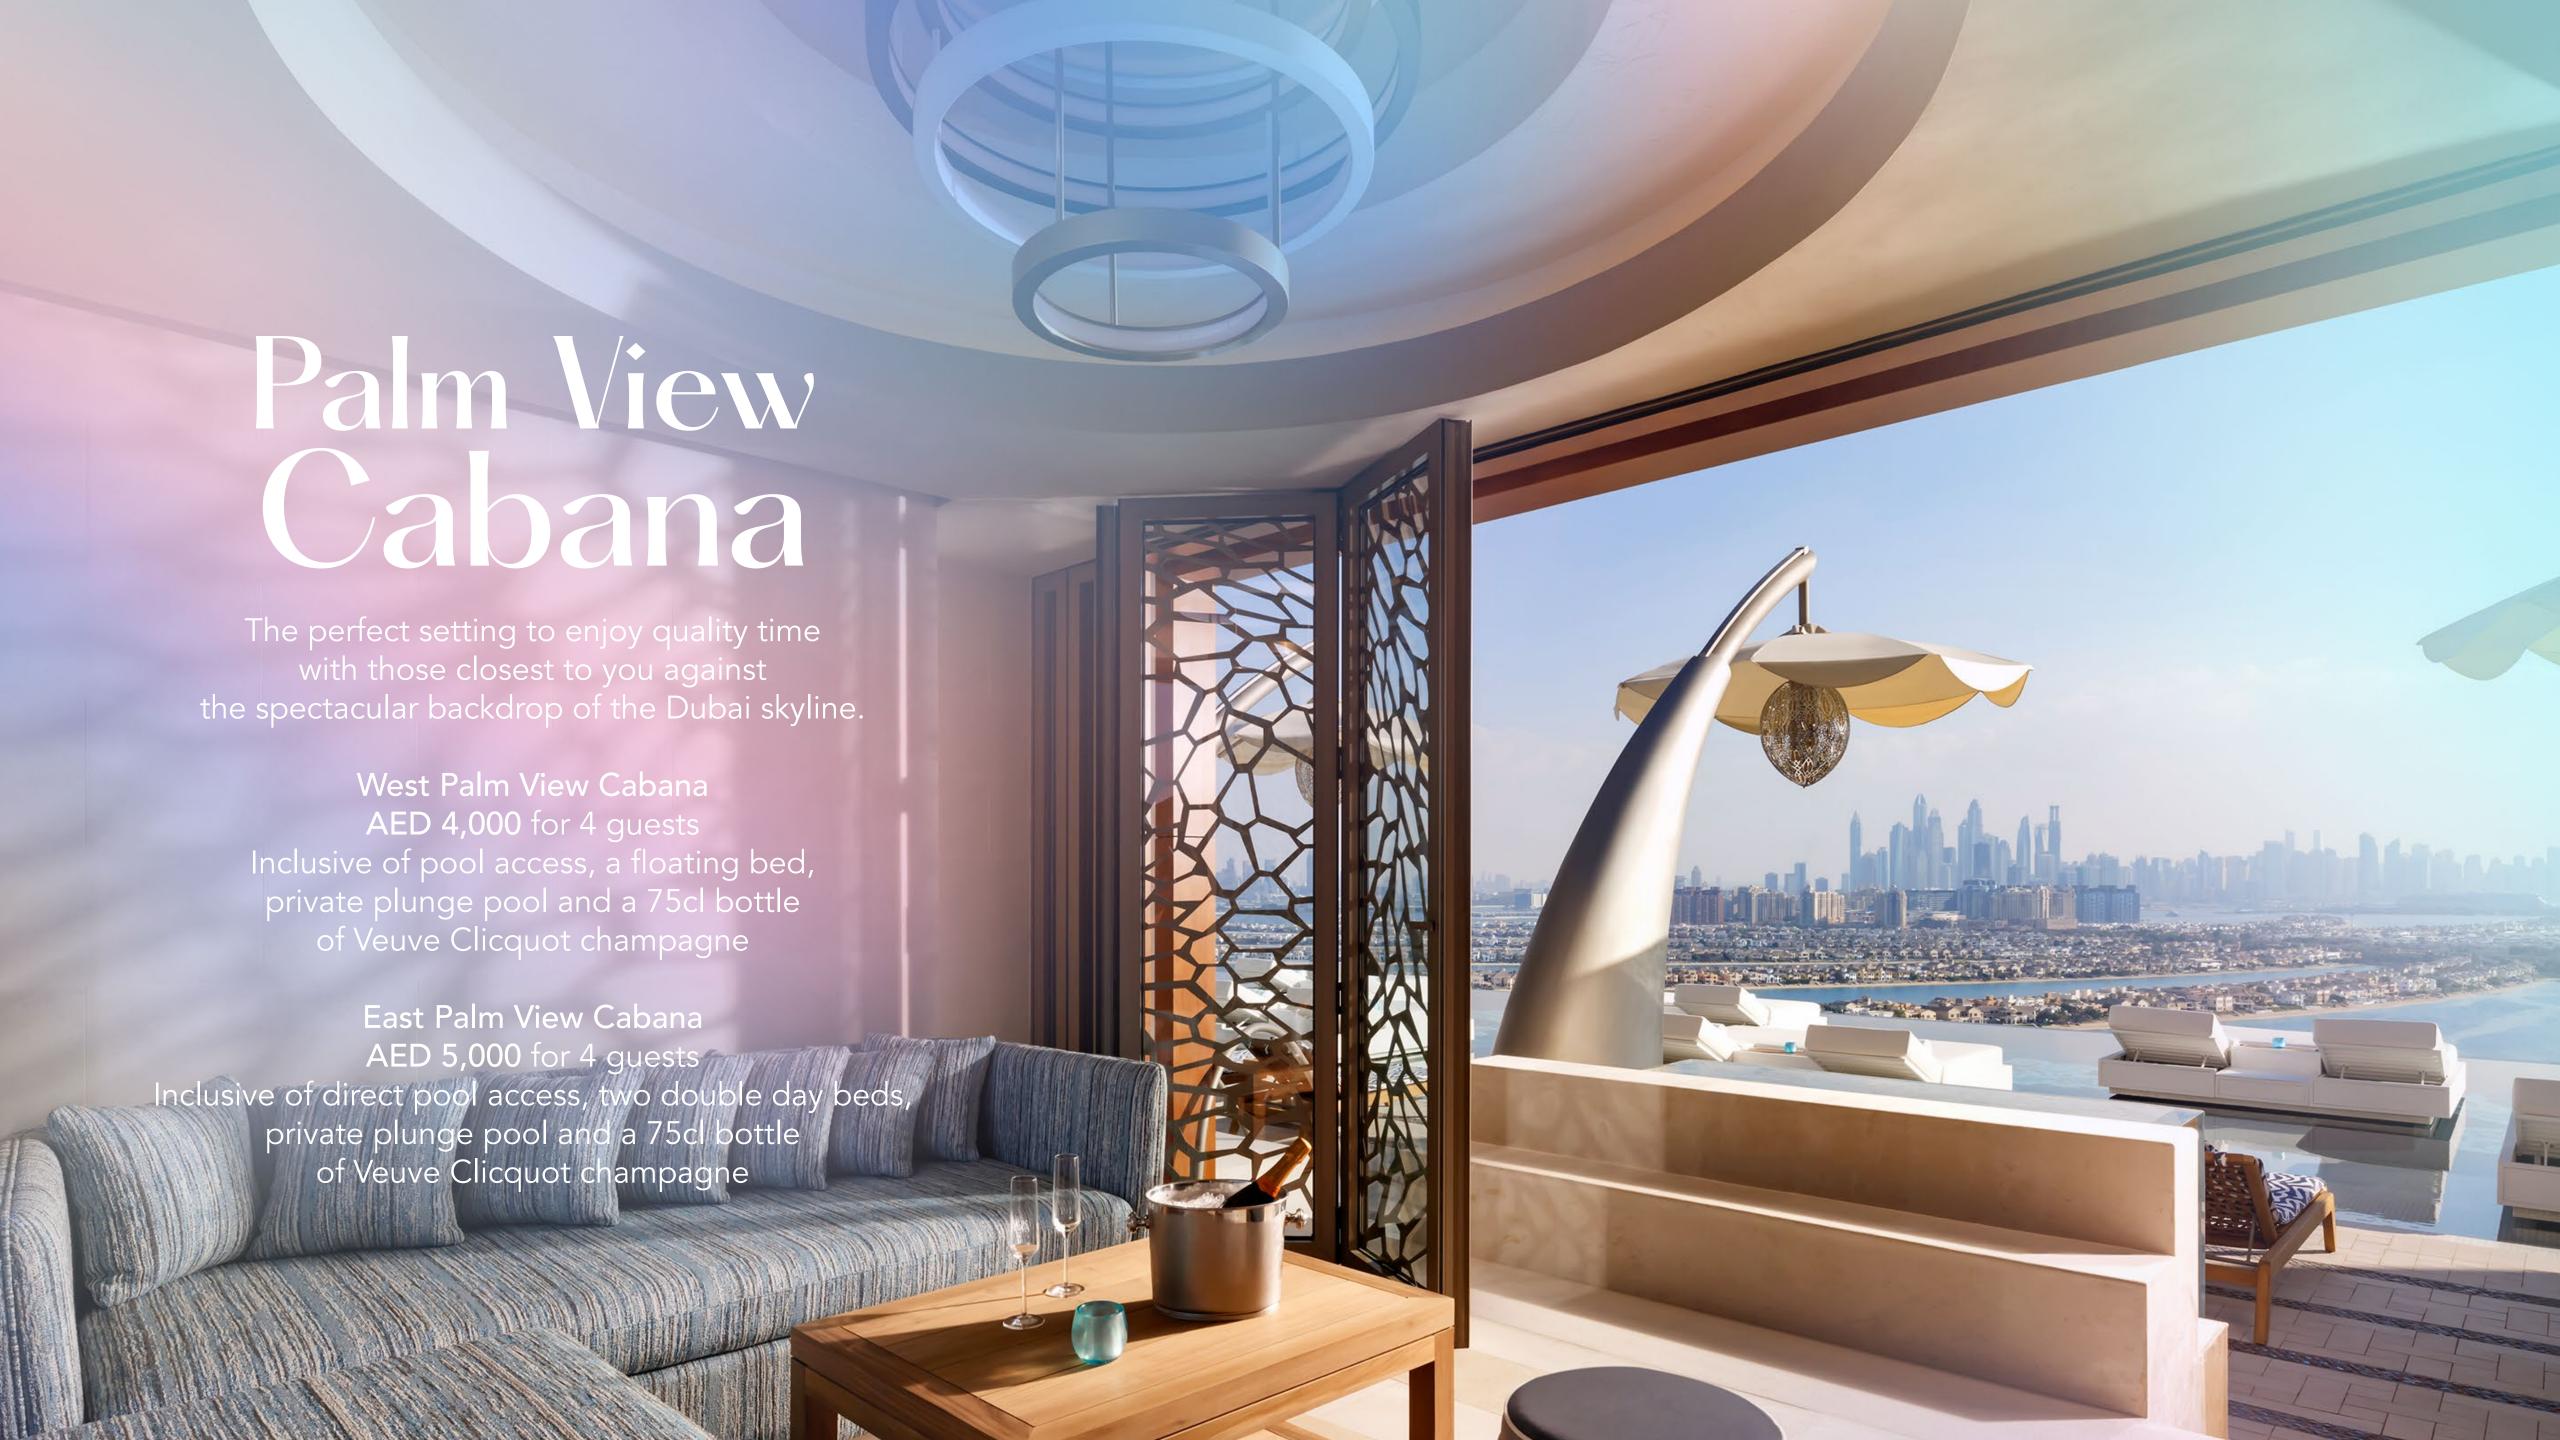

| Entry                 | Pricing    | Guests       | Inclusive                                                                                                     |
|-----------------------|------------|--------------|---------------------------------------------------------------------------------------------------------------|
| Single Sun Lounger    | AED 300    | Per 1 guest  | Minimum spend basis<br>First come, first serve basis<br>Pool access only                                      |
| Double Day Bed        | AED 750    | Per 2 guests | Pool access only                                                                                              |
| Floating Bed          | AED 1,750  | Per 2 guests | Direct pool access<br>a 75cl bottle of Veuve Clicquot champagne                                               |
| Gulf View Cabana      | AED 2,500  | Per 4 guests | Pool access, private plunge pool,<br>a 75cl bottle of Veuve Clicquot champagne                                |
| West Palm View Cabana | AED 4,000  | Per 4 guests | Pool access, a floating bed, private plunge pool a 75cl bottle of Veuve Clicquot champagne                    |
| East Palm View Cabana | AED 5,000  | Per 4 guests | Direct pool access,<br>two double day beds, private plunge pool,<br>a 75cl bottle of Veuve Clicquot champagne |
| Duplex Pool Villa     | AED 10,000 | Per 8 guests | A private pool, an elevated private plunge pool, a 1.5l bottle of Veuve Clicquot champagne                    |