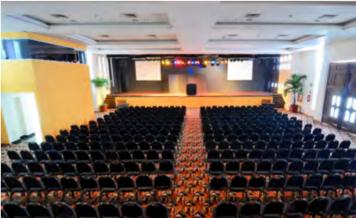

#### **GROUPS AND CONVENTIONS**

| ROOM        | AREA M <sup>2</sup> | MAX CAPACITY PEOPLE |        |          |         |          |      |
|-------------|---------------------|---------------------|--------|----------|---------|----------|------|
|             |                     | 'U'                 | SCHOOL | IMPERIAL | THEATER | COCKTAIL | LANE |
| GRAND SALON | 342                 | 120                 | 200    | 200      | 400     | 400      | 250  |
| COZUMEL     | 116                 | 50                  | 80     | 60       | 80      | 100      | 80   |
| COBA        | 57                  | 50                  | 80     | 40       | 50      | 50       | 80   |