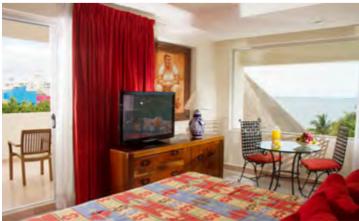

#### ROOMS

OASIS 270

**82 OCEAN VIEW 84 LAGOON VIEW 104 STANDARD ROOMS** 

√ KIDS THEME ROOMS AVAILABLE CONNECTED TO PARENTS ROOMS

#### **ROOM**

| **         | AIR CONDITIONING               | ſ            |
|------------|--------------------------------|--------------|
|            | KING SIZE / TWO<br>DOUBLE BEDS | ſ            |
| Ŏ          | TV<br>WITH CABLE SERVICE       | ſ            |
| 6          | TELEPHONE<br>DIRECT DIAL       | <b>/</b> (\$ |
| <b>a</b>   | INTERNET                       | <b>1 S</b>   |
| *          | SAFETY BOX                     | <b>1 S</b>   |
|            | HAIR DRYER                     | 1            |
| <b>©11</b> | AMENITIES                      | 1            |