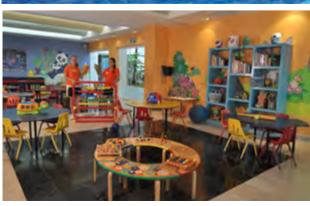

 Separate beach area with mini kid-sized lounge chairs, splash areas with slides, mushroom fountain, pool and jacuzzi / Fun theatre and magic shows / Kid-friendly restaurants and areas of treats specially for children /BABY BLUE CRAB - KIDS CLUB: video games, disco, cool crafts zone, bedroom, spa, cooking lessons and much more surprises.