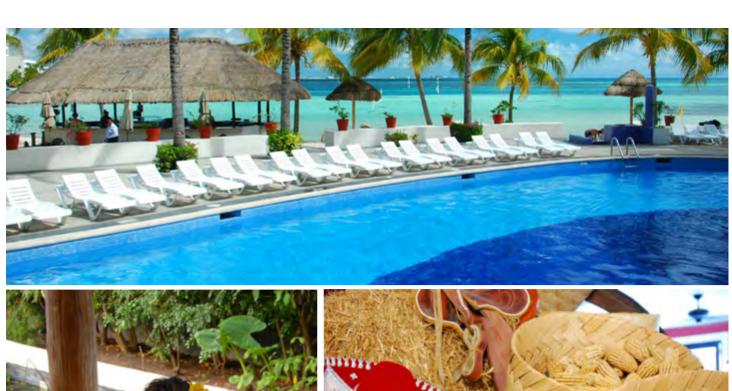

## **ALL INCLUSIVE FACILITIES**

| 41          | RESTAURANTS                                    | 12                  |
|-------------|------------------------------------------------|---------------------|
| Ÿ           | BARS                                           | 7                   |
| 第           | 1 POOL                                         | ſ                   |
| <u></u>     | SPA<br>BODY AND BEAUTY TREATMENTS              | <b>/</b> (\$)       |
| ##          | GYM                                            |                     |
| <b>₽</b> Φ€ | SPORTS<br>MULTIUSE COURT                       | ſ                   |
|             | KIDS CLUB                                      | •                   |
|             | ENTERTAINMENT                                  | •                   |
| <b>*</b>    | NIGHT CLUB                                     | •                   |
|             | SMART CAR<br>COMPULSORY INSURANCE NOT INCLUDED | <b>/</b> (\$)       |
| ≒           | SHOP                                           | <b>/ \$</b>         |
| ******      | CONVENTION HALLS                               | 3 MAX 400 PEOPLE \$ |

 Separate beach area with mini kid-sized lounge chairs, splash areas with slides, mushroom fountain, pool and jacuzzi / Fun theatre and magic shows / Kid-friendly restaurants and areas of treats specially for children /BABY BLUE CRAB - KIDS CLUB: video games, disco, cool crafts zone, bedroom, spa, cooking lessons and much more surprises.