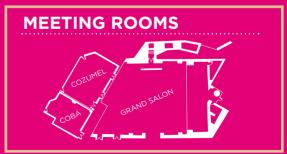

#### **GROUPS AND CONVENTIONS**

| ROOM        | AREA M <sup>2</sup> | MAX CAPACITY PEOPLE |        |          |         |          |      |
|-------------|---------------------|---------------------|--------|----------|---------|----------|------|
|             |                     | 'U'                 | SCHOOL | IMPERIAL | THEATER | COCKTAIL | LANE |
| GRAND SALON | 342                 | 120                 | 200    | 200      | 400     | 400      | 250  |
| COZUMEL     | 116                 | 50                  | 80     | 60       | 80      | 100      | 80   |
| COBA        | 57                  | 50                  | 80     | 40       | 50      | 50       | 80   |