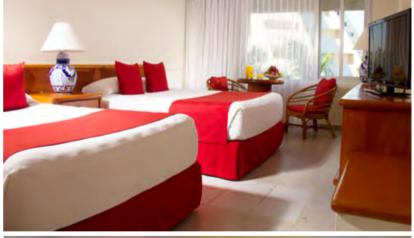

#### ROOMS

OASIS 270

**82 OCEAN VIEW 84 LAGOON VIEW 104 STANDARD ROOMS** 

√ KIDS THEME ROOMS AVAILABLE CONNECTED TO PARENTS ROOMS

#### **ROOM**

| **         | AIR CONDITIONING               | ſ            |
|------------|--------------------------------|--------------|
|            | KING SIZE / TWO<br>DOUBLE BEDS | ſ            |
| Ŏ          | TV<br>WITH CABLE SERVICE       | ſ            |
| 6          | TELEPHONE<br>DIRECT DIAL       | <b>/</b> (\$ |
| <b>a</b>   | INTERNET                       | <b>1 S</b>   |
| *          | SAFETY BOX                     | <b>1 S</b>   |
|            | HAIR DRYER                     | 1            |
| <b>©11</b> | AMENITIES                      | 1            |