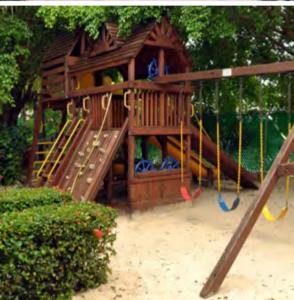

 Separate beach area with mini kid-sized lounge chairs, splash areas with slides, mushroom fountain, pool and jacuzzi / Fun theatre and magic shows / Kid-friendly restaurants and areas of treats specially for children /BABY BLUE CRAB - KIDS CLUB: video games, disco, cool crafts zone, bedroom, spa, cooking lessons and much more surprises.