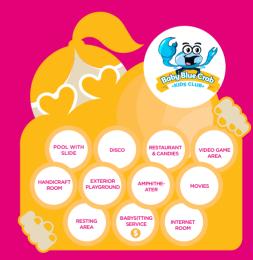

 Separate beach area with mini kid-sized lounge chairs, splash areas with slides, mushroom fountain, pool and jacuzzi / Fun theatre and magic shows / Kid-friendly restaurants and areas of treats specially for children /BABY BLUE CRAB - KIDS CLUB: video games, disco, cool crafts zone, bedroom, spa, cooking lessons and much more surprises.