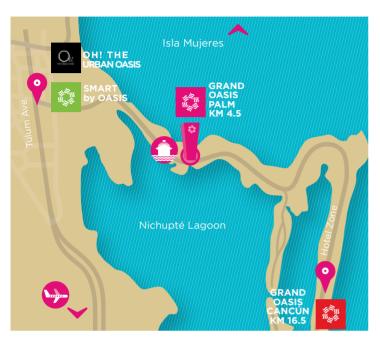

#### LOCATION

Cancun Hotel Zone, 20 minutes from the Airport, next to the Embarcadero (to Isla Mujeres) and 4.5 km to downtown.